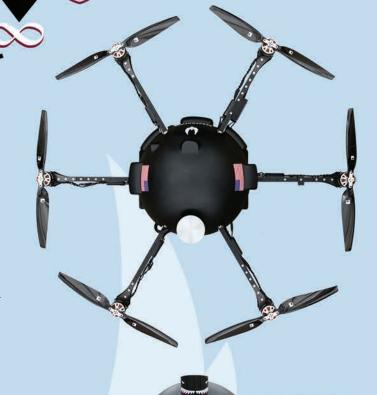

## Full System

Aethon UAV

Fiber optic tether

Ground control station

-Tether management system

Mission control computer

Maximum Gross Weight 55 lbs Maximum Payload Weight 20 lbs Operational Altitude 150 m

Advanced Concepts Development and Test 4904 Research Dr. (256) 327-8136 Huntsville, AL 35805 terrance.bauer@kratosdefense.com