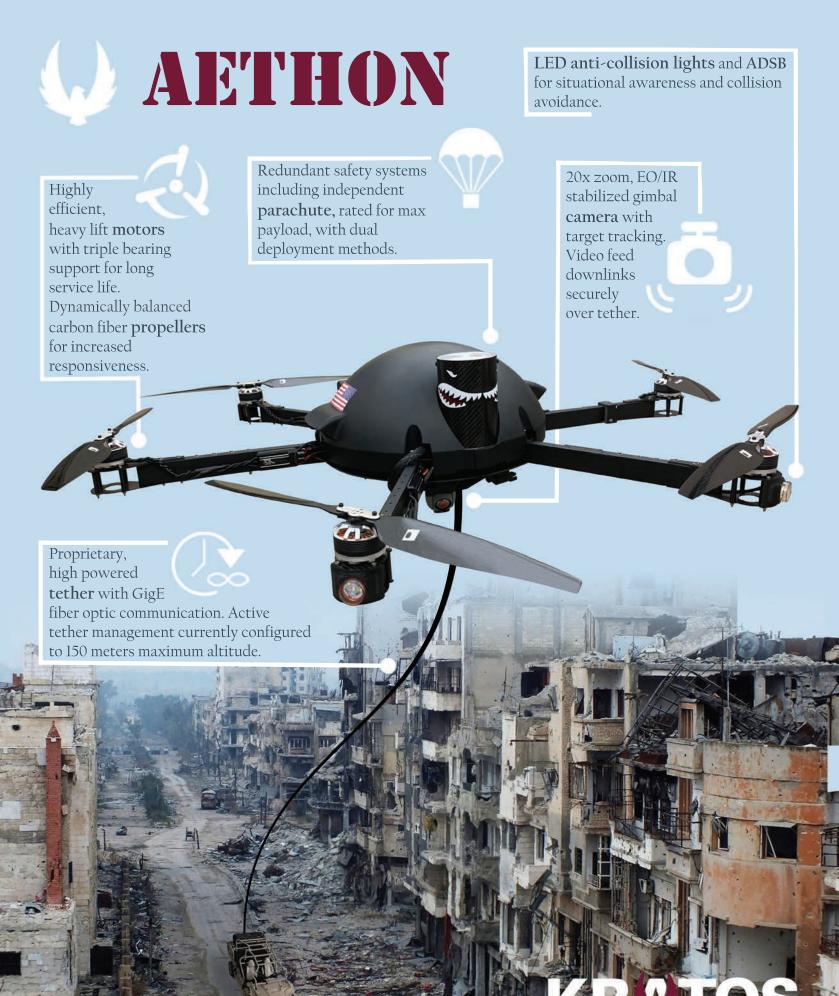

## Capabilities

Long endurance RF-Dark Capable

## **Mission Concepts**

C5 - Mesh radio network provides resiliency and extends range with altitude. High bandwidth date link over tether

SIGINT - Detects UAS C<sup>2</sup> and telemetry, Wi-Fi, and cellular. RF-Dark capability for contested environment

ISR - Persistent aerial coverage, multi-spectral imaging, laser designation, and range finding

Elevated Sensor - Extended range and vertical profiling of HPM, CBRNE, meteorological, or other applicable sensors

Radar - Altitude reduces environment obscuration and ground effects while increasing effective range

## Performance

Scalable, proprietary, hybrid power system for short and long endurance

Tether provides command, control, telemetry and payload communication

High lift capability expands payload options

## Full System

Aethon UAV

Fiber optic tether

Ground control station

-Tether management system

Mission control computer

Maximum Gross Weight 55 lbs Maximum Payload Weight 20 lbs Operational Altitude 150 m

Advanced Concepts Development and Test 4904 Research Dr. (256) 327-8136 Huntsville, AL 35805 terrance.bauer@kratosdefense.com