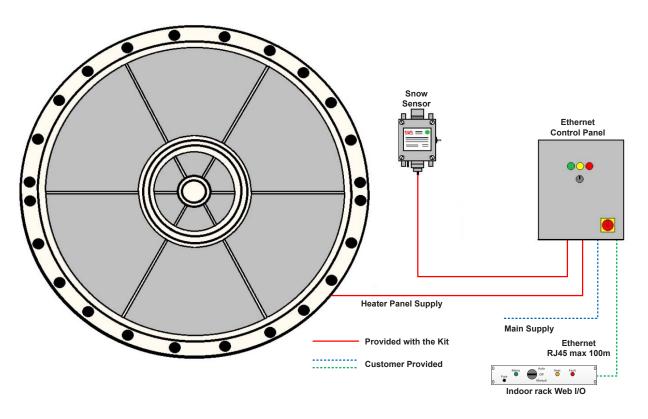

The indoor rack mounted Web I/O Ethernet SNMP interface allows remote control & monitoring of the following parameters:

- Heating on/off
- Fault status (Heater failure & control circuit failure)
- Manual/Remote activation of heating.

The Anti-Ice system is delivered with the following components:

- **Heater Panels**
- **Snow Sensor**
- **Heater Control Box**
- Indoor rack mounted Web I/O Ethernet SNMP interface

#### **Interconnection Drawing**

All systems are delivered with inter-cabling between the heater pads and control box, cabling between the outdoor and indoor control panel as well as the main electrical supply are not provided.

Kratos Antenna Solutions 3801 E. Plano Parkway, Suite 200 Plano Texas 75074 USA