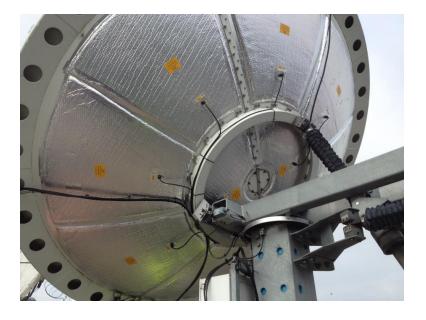

The specially shaped soft backed aluminium self-adhesive heating panels are applied directly to the back side of the antenna and controlled via an ice/snow sensing control unit. The heating system provides approximately 300-350 W/m<sup>2</sup> of heat to the antenna reflector, this is enough heat to prevent snow from forming on the antenna surface, but not enough to cause problems with heater burn-out or antenna surface deformation...

The Anti-Ice system is delivered with the following components:

- **Heater Panels**
- **Snow Sensor**
- **Heater Control Box**
- Indoor rack mounted Web I/O Ethernet SNMP interface