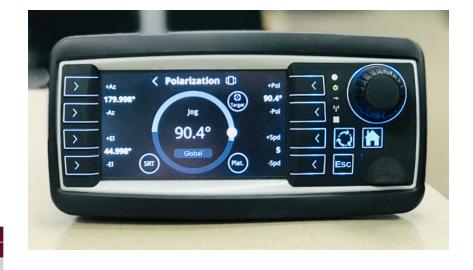

## **NGC-Handheld Terminal GEN2HH-S**

The Kratos NGC Handheld Terminal includes a large 4.3" TFT color graphic LCD touch screen with LED backlight. The terminal is equipped with 4 keys with tactile feedback on each side of the screen as well as three additional keys, status LED and a rotary encoder on the right side. This rotary encoder allows a very easy and fast setting of the parameters and combined with the dedicated embedded software, allows a very intuitive use of the terminal. This new terminal provides a local control of the antenna.

## **Features**

- Large TFT Color Graphic LCD with LED backlight
- 4.3", 95 mm x 53 mm Screen Size
- IP65 / IP66 Protection
- · Tactile feedback keys
- One rotary encoder for navigation
- · Four status indicators
- · Heavy duty for outdoor use
- High contrast screen