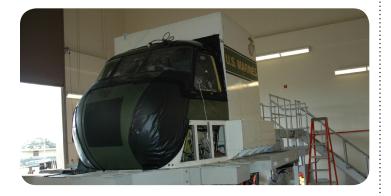

## CH-53D Operational Flight Trainer Upgrade

The CH-53D is the newest tactical platform that Kratos has earned the privilege to support through an upgrade to the CH-53D Operational Flight Trainer, Device 2F121, located at the Marine Corps Base (MCB) Kaneohe Bay, Hawaii.

Replacement of the existing hydraulic control loading system included data collection of the control forces on the design basis aircraft to support our analysis and generation of the control loading model to replicate flight control forces, force feeds, and mechanical characteristics. This effort also included the redesign and refurbishment of flight control linkages, and the generation and delivery of an updated technical data package (TDP).