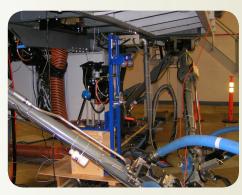

Replacement of the existing hydraulic control loading system included data collection of the control forces on the design basis aircraft to support our analysis and generation of the control loading model to replicate flight control forces, force feeds, and mechanical characteristics. This effort also included the redesign and refurbishment of flight control linkages, and the generation and delivery of an updated technical data package (TDP).

## **Control Loading Improvement Summary:**

- Aircraft Control Forces Data Collection
- Control Loading Model Generation
- Digital Electric Control Loader
- Control Linkage Redesign and Refurbishment
- Actuator Linkage Design and Installation
- Software Development and Integration: IOS / Host
- Installation / Validation