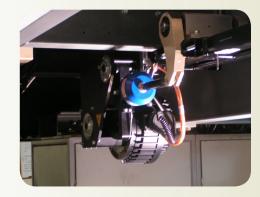

Replacement of the existing hydraulic control loading system included data collection of the control forces on the design basis aircraft to support our analysis and generation of the control loading model to replicate flight control forces, force feeds, and mechanical characteristics. This effort also included the redesign and refurbishment of flight control linkages, and the generation and delivery of an updated technical data package (TDP).

## **Control Loading Improvement Summary:**

- Aircraft Control Forces Data Collection
- Control Loading Model Generation
- Digital Electric Control Loader
- Control Linkage Redesign and Refurbishment
- Actuator Linkage Design and Installation
- Software Development and Integration: IOS / Host
- Installation / Validation