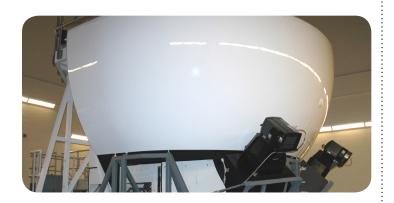

Additionally, the prior monitor-based display system has been replaced with a 220 degree x 45 degree collimated display system, thus permitting cross-cockpit viewing. This display system provides real-world, dynamic simulation for both the pilot and copilot, and enables Device 2F121 to accurately emulate CH-53D

## **Display System Upgrade Summary:**

- 220 x 45 PANORAMA Collimated Display
- Cross-Cockpit Viewing
- DPM Chin Window Functionality
- Support Structure Analysis / Implementation
- OFT Payload Analysis
- Display Projectors / Alignment System
- Light Tight Enclosure