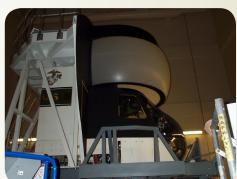

Additionally, the prior monitor-based display system has been replaced with a 220 degree x 45 degree collimated display system, thus permitting cross-cockpit viewing. This display system provides real-world, dynamic simulation for both the pilot and copilot, and enables Device 2F121 to accurately emulate CH-53D

## **Display System Upgrade Summary:**

- 220 x 45 PANORAMA Collimated Display
- Cross-Cockpit Viewing
- DPM Chin Window Functionality
- Support Structure Analysis / Implementation
- OFT Payload Analysis
- Display Projectors / Alignment System
- Light Tight Enclosure