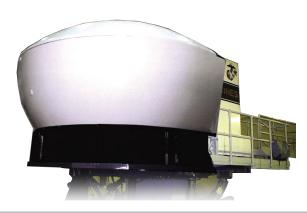

## CH-53D Operational Flight Trainer Upgrade

The CH-53D is the newest tactical platform that Kratos has earned the privilege to support through an upgrade to the CH-53D Operational Flight Trainer, Device 2F121, located at the Marine Corps Base (MCB) Kaneohe Bay, Hawaii.

The upgraded device includes a state-of-the-art digital electric control loading system and a PANORAMA collimated display. This modification provides the 1st Marine Aircraft Wing (1st MAW) Aviation Support Element, Kaneohe (ASEK) with an advanced trainer equipped to offer advanced training to "Sea Stallion" pilots and copilots.

Additionally, the prior monitor-based display system has been replaced with a 220 degree x 45 degree collimated display system, thus permitting cross-cockpit viewing. This display system provides real-world, dynamic simulation for both the pilot and copilot, and enables Device 2F121 to accurately emulate CH-53D